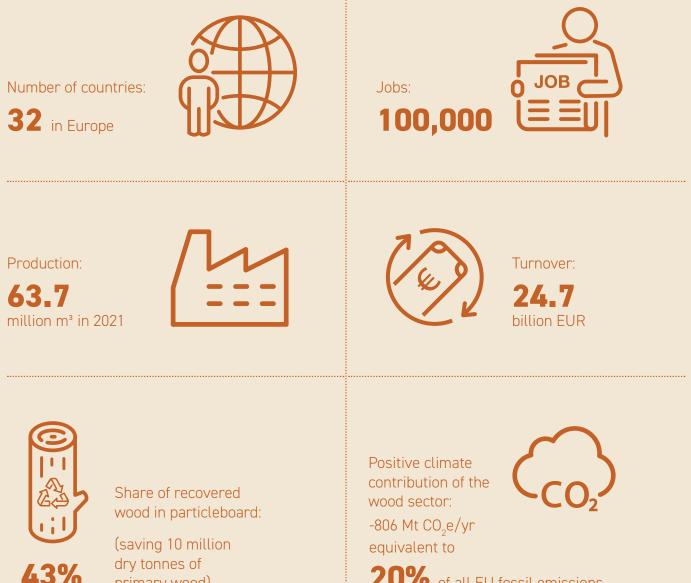

EPF represents the European manufacturers of wood-based panels being particleboard, MDF, OSB, hardboard, softboard and plywood.

**20%** of all EU fossil emissions

www.europanels.org

primary wood)