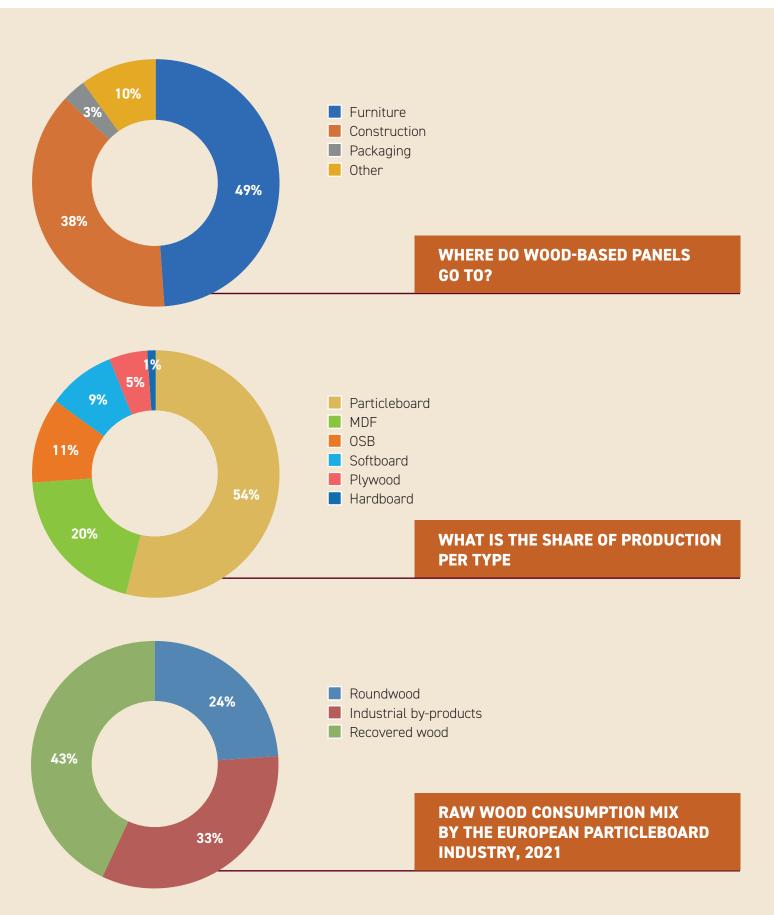

EPF represents the European manufacturers of wood-based panels being particleboard, MDF, OSB, hardboard, softboard and plywood.

**20%** of all EU fossil emissions

www.europanels.org

primary wood)